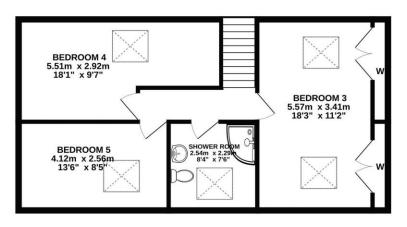

## 22, Crofthead Road, Prestwick, KA9 1HW

Donald Ross Residential are delighted to present to the market this substantial five bedroom traditional detached bungalow offering spacious and flexible accommodation, extending to approximately 1885 sq. ft plus additional basement storage, the property is formed over two levels, with driveway, garage and west facing rear garden located within a highly desirable residential location only a short stroll from Prestwick Main Street and its wealth of amenities.

- Lounge
- Dining Room
- Designer Dining Kitchen
- Five Bedrooms (two on ground floor & three on first floor)
- Study/Home office
- Master En-suite Shower Room
- Ground Floor Family Bathroom & First Floor Shower Room
- Driveway & Garage
- Large West facing rear Garden
- Just a short stroll to Prestwick Main Street and its wealth of amenities

Sun: 10am – 2pm

GROUND FLOOR 1ST FLOOR

## ALL SIZES TAKEN AT WIDEST POINTS

Whilst every attempt has been made to ensure the accuracy of the floorplan contained here, measurements of doors, windows, rooms and any other items are approximate and no responsibility is taken for any error, omission or mis-statement. This plan is for illustrative purposes only and should be used as such by any prospective purchaser. The services, systems and appliances shown have not been tested and no guarantee as to their operability or efficiency can be given.