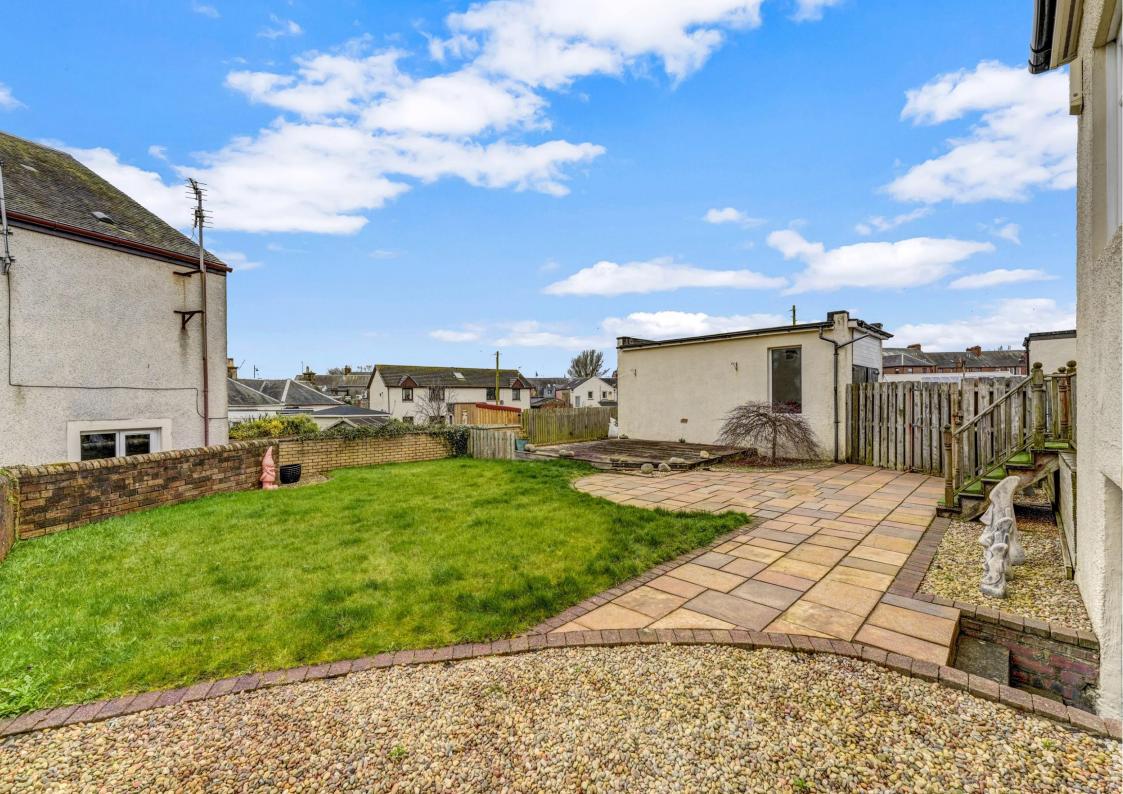

## 22, Crofthead Road, Prestwick, KA9 1HW

Donald Ross Residential are delighted to present to the market this substantial five bedroom traditional detached bungalow offering spacious and flexible accommodation, extending to approximately 1885 sq. ft plus additional basement storage, the property is formed over two levels, with driveway, garage and west facing rear garden located within a highly desirable residential location only a short stroll from Prestwick Main Street and its wealth of amenities.

- Lounge
- Dining Room
- Designer Dining Kitchen
- Five Bedrooms (two on ground floor & three on first floor)
- Study/Home office
- Master En-suite Shower Room
- Ground Floor Family Bathroom & First Floor Shower Room
- Driveway & Garage
- Large West facing rear Garden
- Just a short stroll to Prestwick Main Street and its wealth of amenities