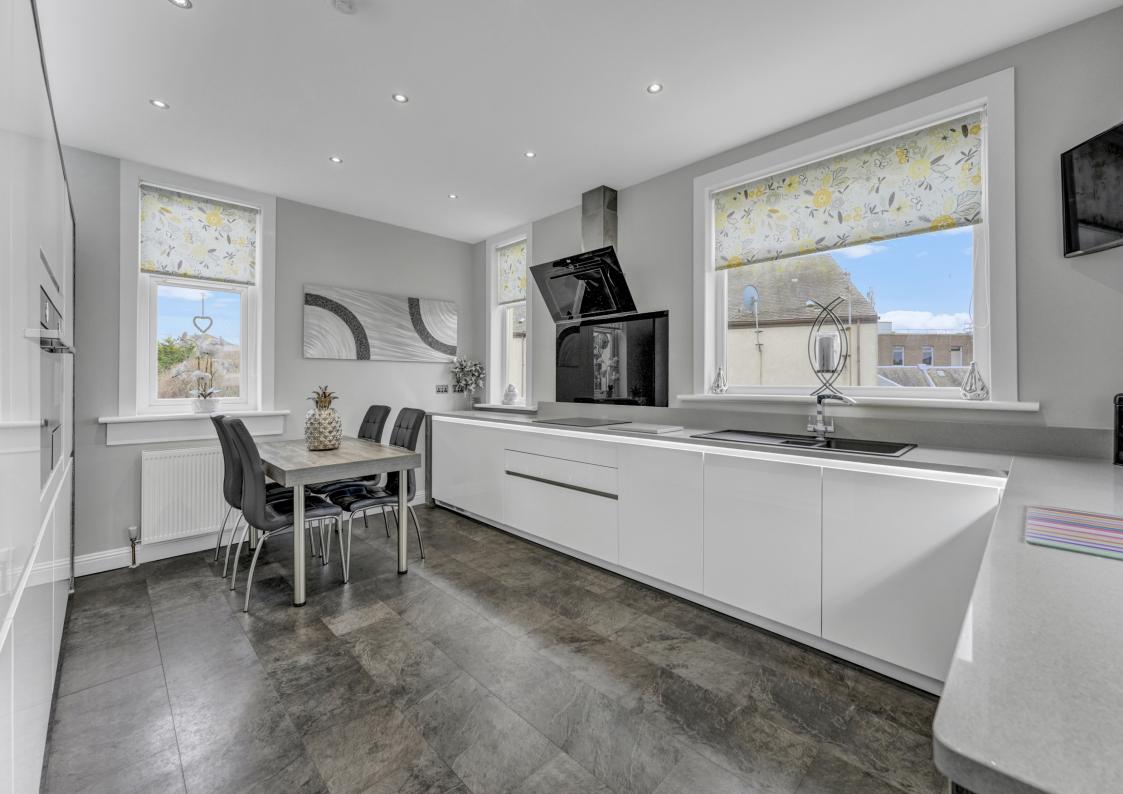

## 22, Crofthead Road, Prestwick, KA9 1HW

Donald Ross Residential are delighted to present to the market this substantial five bedroom traditional detached bungalow offering spacious and flexible accommodation, extending to approximately 1885 sq. ft plus additional basement storage, the property is formed over two levels, with driveway, garage and west facing rear garden located within a highly desirable residential location only a short stroll from Prestwick Main Street and its wealth of amenities.

- Lounge
- Dining Room
- Designer Dining Kitchen
- Five Bedrooms (two on ground floor & three on first floor)
- Study/Home office
- Master En-suite Shower Room
- Ground Floor Family Bathroom & First Floor Shower Room
- Driveway & Garage
- Large West facing rear Garden
- Just a short stroll to Prestwick Main Street and its wealth of amenities