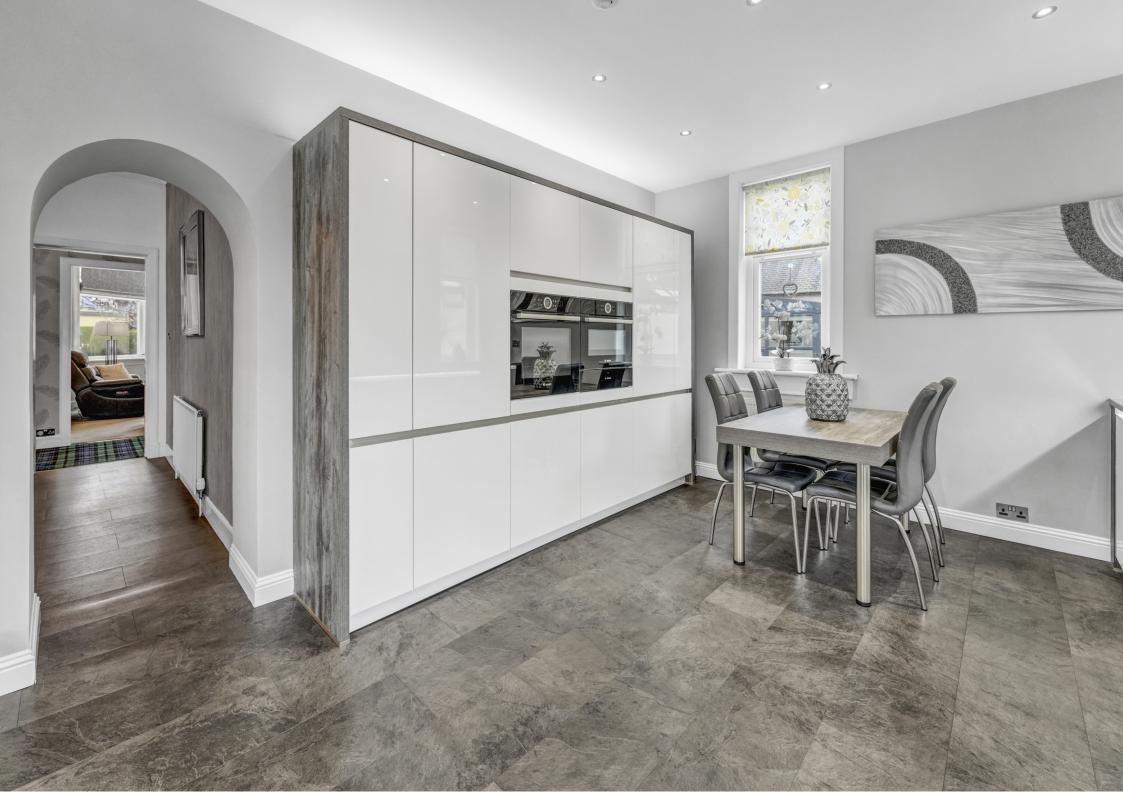

## 22, Crofthead Road, Prestwick, KA9 1HW

Donald Ross Residential are delighted to present to the market this substantial five bedroom traditional detached bungalow offering spacious and flexible accommodation, extending to approximately 1885 sq. ft plus additional basement storage, the property is formed over two levels, with driveway, garage and west facing rear garden located within a highly desirable residential location only a short stroll from Prestwick Main Street and its wealth of amenities.

- Lounge
- Dining Room
- Designer Dining Kitchen
- Five Bedrooms (two on ground floor & three on first floor)
- Study/Home office
- Master En-suite Shower Room
- Ground Floor Family Bathroom & First Floor Shower Room
- Driveway & Garage
- Large West facing rear Garden
- Just a short stroll to Prestwick Main Street and its wealth of amenities