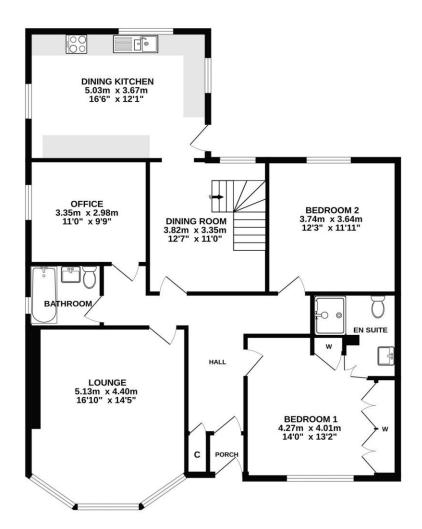

## 22, Crofthead Road, Prestwick, KA9 1HW

Donald Ross Residential are delighted to present to the market this substantial five bedroom traditional detached bungalow offering spacious and flexible accommodation, extending to approximately 1885 sq. ft plus additional basement storage, the property is formed over two levels, with driveway, garage and west facing rear garden located within a highly desirable residential location only a short stroll from Prestwick Main Street and its wealth of amenities.

- Lounge
- Dining Room
- Designer Dining Kitchen
- Five Bedrooms (two on ground floor & three on first floor)
- Study/Home office
- Master En-suite Shower Room
- Ground Floor Family Bathroom & First Floor Shower Room
- Driveway & Garage
- Large West facing rear Garden
- Just a short stroll to Prestwick Main Street and its wealth of amenities

Sun: 10am – 2pm

GROUND FLOOR 1ST FLOOR

## ALL SIZES TAKEN AT WIDEST POINTS

Whilst every attempt has been made to ensure the accuracy of the floorplan contained here, measurements of doors, windows, rooms and any other items are approximate and no responsibility is taken for any error, omission or mis-statement. This plan is for illustrative purposes only and should be used as such by any prospective purchaser. The services, systems and appliances shown have not been tested and no guarantee as to their operability or efficiency can be given.