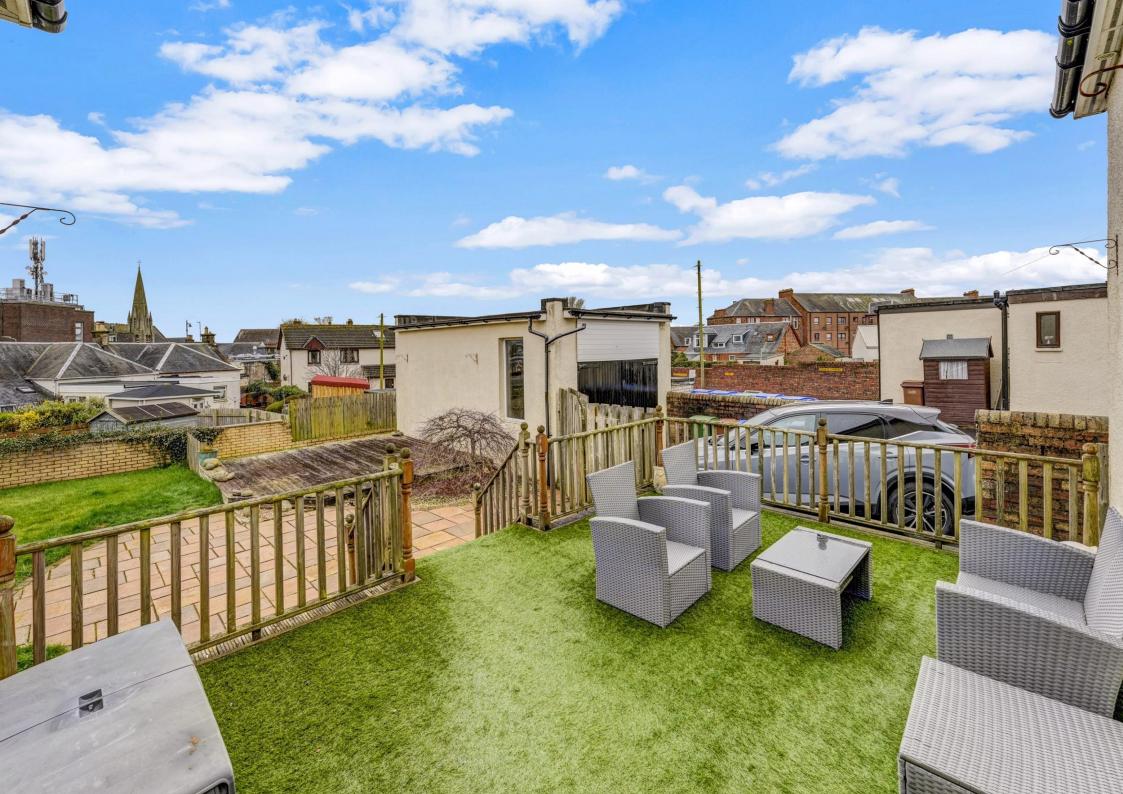

## 22, Crofthead Road, Prestwick, KA9 1HW

Donald Ross Residential are delighted to present to the market this substantial five bedroom traditional detached bungalow offering spacious and flexible accommodation, extending to approximately 1885 sq. ft plus additional basement storage, the property is formed over two levels, with driveway, garage and west facing rear garden located within a highly desirable residential location only a short stroll from Prestwick Main Street and its wealth of amenities.

- Lounge
- Dining Room
- Designer Dining Kitchen
- Five Bedrooms (two on ground floor & three on first floor)
- Study/Home office
- Master En-suite Shower Room
- Ground Floor Family Bathroom & First Floor Shower Room
- Driveway & Garage
- Large West facing rear Garden
- Just a short stroll to Prestwick Main Street and its wealth of amenities