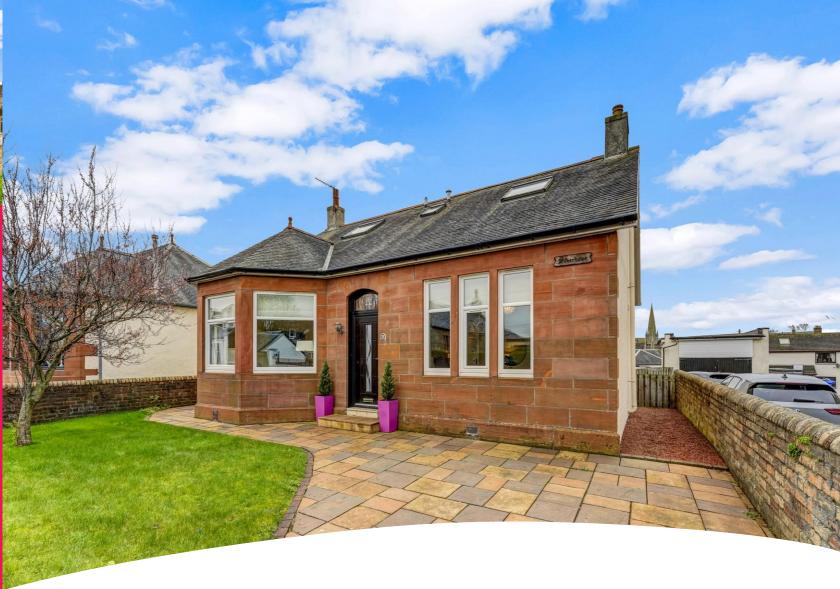

## 22, Crofthead Road, Prestwick, KA9 1HW

Donald Ross Residential are delighted to present to the market this substantial five bedroom traditional detached bungalow offering spacious and flexible accommodation, extending to approximately 1885 sq. ft plus additional basement storage, the property is formed over two levels, with driveway, garage and west facing rear garden located within a highly desirable residential location only a short stroll from Prestwick Main Street and its wealth of amenities.

- Lounge
- Dining Room
- Designer Dining Kitchen
- Five Bedrooms (two on ground floor & three on first floor)
- Study/Home office
- Master En-suite Shower Room
- Ground Floor Family Bathroom & First Floor Shower Room
- Driveway & Garage
- Large West facing rear Garden
- Just a short stroll to Prestwick Main Street and its wealth of amenities