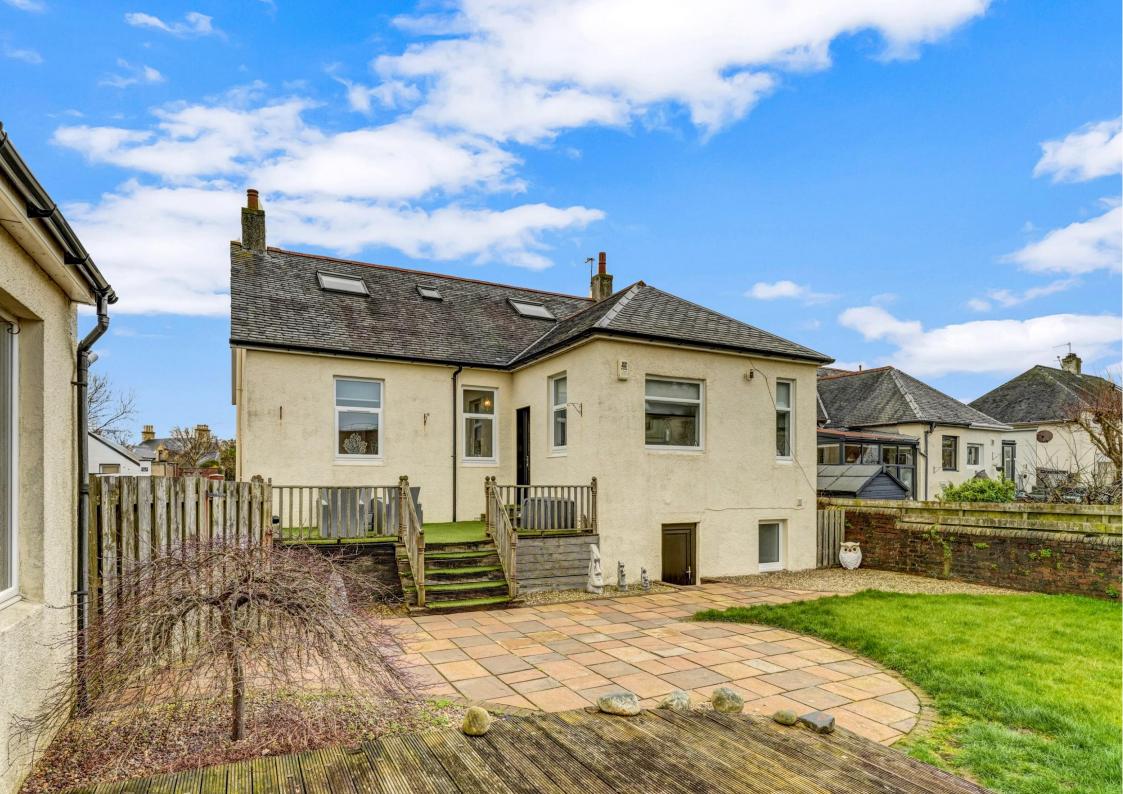

## 22, Crofthead Road, Prestwick, KA9 1HW

Donald Ross Residential are delighted to present to the market this substantial five bedroom traditional detached bungalow offering spacious and flexible accommodation, extending to approximately 1885 sq. ft plus additional basement storage, the property is formed over two levels, with driveway, garage and west facing rear garden located within a highly desirable residential location only a short stroll from Prestwick Main Street and its wealth of amenities.

- Lounge
- Dining Room
- Designer Dining Kitchen
- Five Bedrooms (two on ground floor & three on first floor)
- Study/Home office
- Master En-suite Shower Room
- Ground Floor Family Bathroom & First Floor Shower Room
- Driveway & Garage
- Large West facing rear Garden
- Just a short stroll to Prestwick Main Street and its wealth of amenities