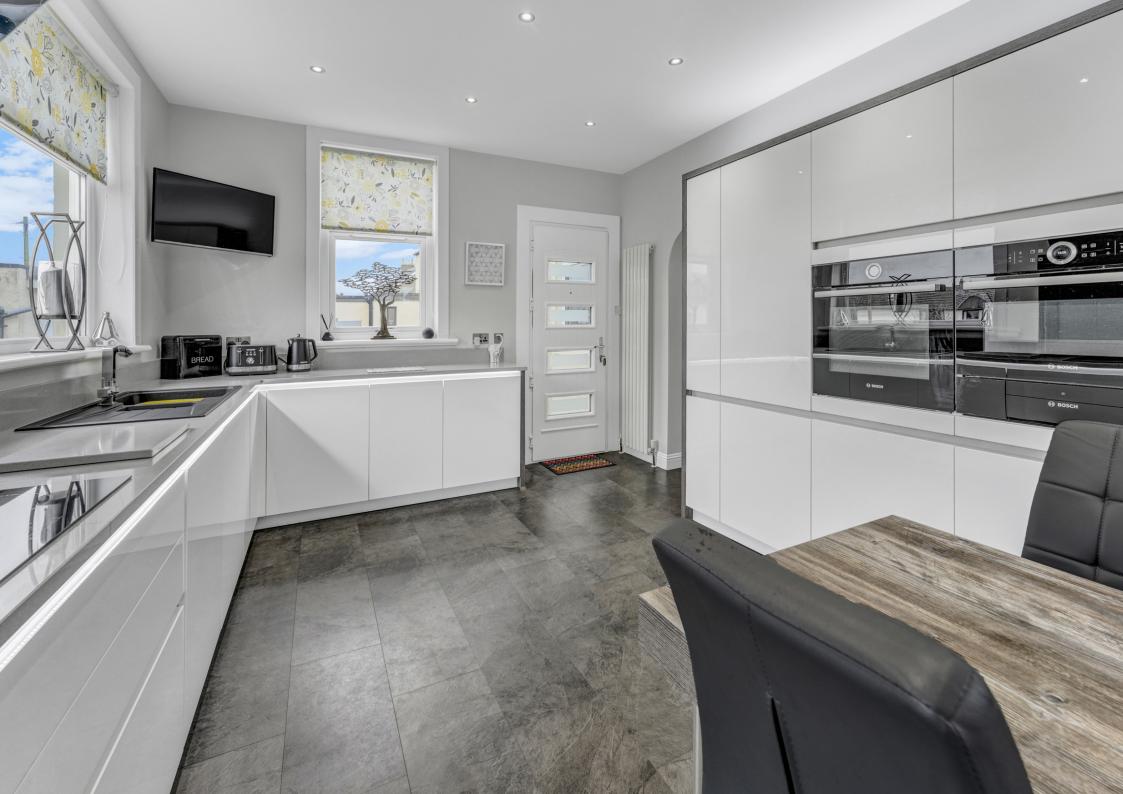

## 22, Crofthead Road, Prestwick, KA9 1HW

Donald Ross Residential are delighted to present to the market this substantial five bedroom traditional detached bungalow offering spacious and flexible accommodation, extending to approximately 1885 sq. ft plus additional basement storage, the property is formed over two levels, with driveway, garage and west facing rear garden located within a highly desirable residential location only a short stroll from Prestwick Main Street and its wealth of amenities.

- Lounge
- Dining Room
- Designer Dining Kitchen
- Five Bedrooms (two on ground floor & three on first floor)
- Study/Home office
- Master En-suite Shower Room
- Ground Floor Family Bathroom & First Floor Shower Room
- Driveway & Garage
- Large West facing rear Garden
- Just a short stroll to Prestwick Main Street and its wealth of amenities