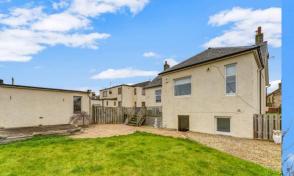

## 22, Crofthead Road, Prestwick, KA9 1HW

Donald Ross Residential are delighted to present to the market this substantial five bedroom traditional detached bungalow offering spacious and flexible accommodation, extending to approximately 1885 sq. ft plus additional basement storage, the property is formed over two levels, with driveway, garage and west facing rear garden located within a highly desirable residential location only a short stroll from Prestwick Main Street and its wealth of amenities.

- Lounge
- Dining Room
- Designer Dining Kitchen
- Five Bedrooms (two on ground floor & three on first floor)
- Study/Home office
- Master En-suite Shower Room
- Ground Floor Family Bathroom & First Floor Shower Room
- Driveway & Garage
- Large West facing rear Garden
- Just a short stroll to Prestwick Main Street and its wealth of amenities