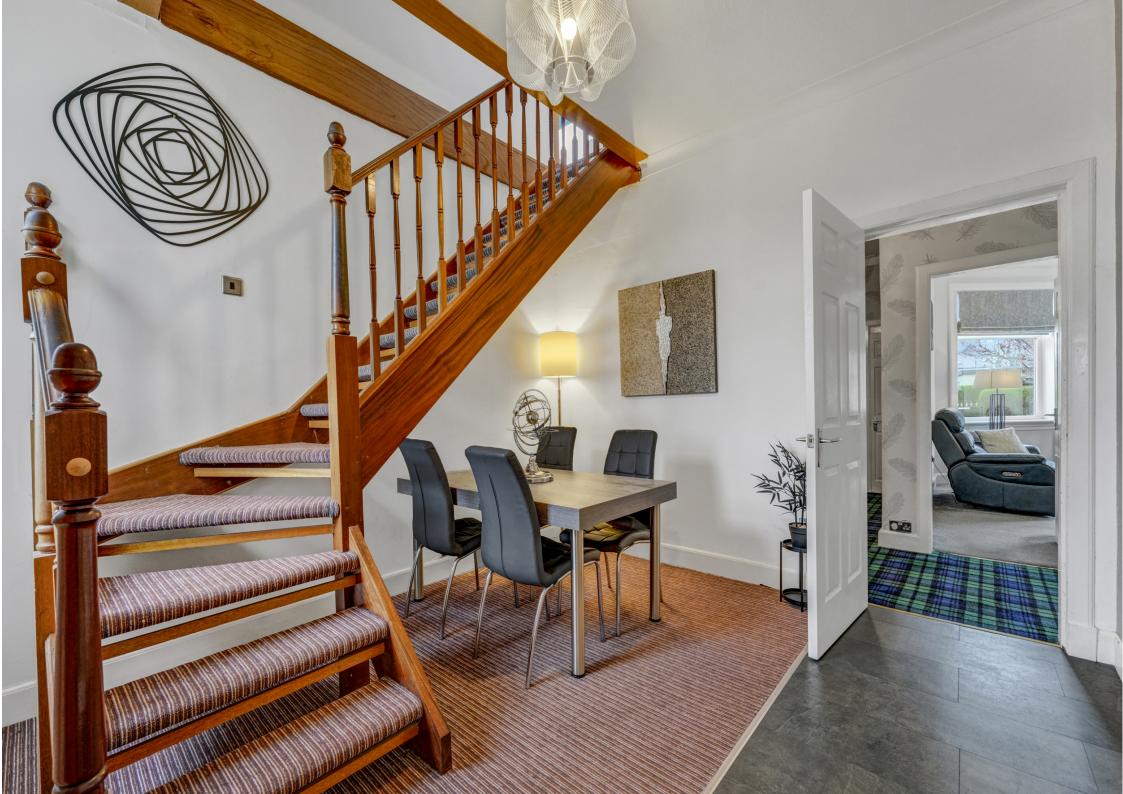

## 22, Crofthead Road, Prestwick, KA9 1HW

Donald Ross Residential are delighted to present to the market this substantial five bedroom traditional detached bungalow offering spacious and flexible accommodation, extending to approximately 1885 sq. ft plus additional basement storage, the property is formed over two levels, with driveway, garage and west facing rear garden located within a highly desirable residential location only a short stroll from Prestwick Main Street and its wealth of amenities.

- Lounge
- Dining Room
- Designer Dining Kitchen
- Five Bedrooms (two on ground floor & three on first floor)
- Study/Home office
- Master En-suite Shower Room
- Ground Floor Family Bathroom & First Floor Shower Room
- Driveway & Garage
- Large West facing rear Garden
- Just a short stroll to Prestwick Main Street and its wealth of amenities